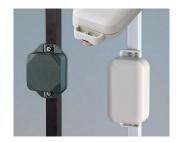

# WALL MOUNTING

Universal wall suspension elements or wall-mounting brackets for external wall mounting of our small plastic enclosures.

### **Select Versions**

A9204108 Wall mounting brackets PA 6 pebble grey RAL 7032

A9305017 Wall suspension elements ASA+PC (UL 94 V-0) off-white RAL 9002

A9305019 Wall suspension elements ASA+PC (UL 94 V-0) black RAL 9005

B1350048 Wall suspension elements ABS (UL 94 HB) pebble grey RAL 7032

B1360048 Wall suspension elements ABS (UL 94 HB) pebble grey RAL 7032