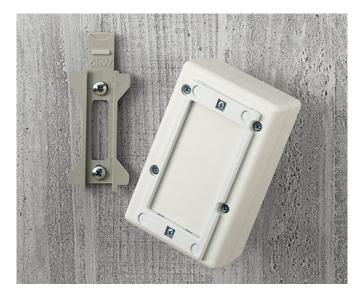

# WALL MOUNTING

Universal wall suspension elements or wall-mounting brackets for external wall mounting of our small plastic enclosures.

### **Select Versions**

A9204108 Wall mounting brackets PA 6 pebble grey RAL 7032

A9305017 Wall suspension elements ASA+PC (UL 94 V-0) off-white RAL 9002

A9305019 Wall suspension elements ASA+PC (UL 94 V-0) black RAL 9005