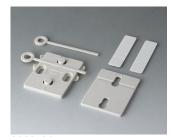

### **Select Versions**

A9204108 Wall mounting brackets PA 6 pebble grey RAL 7032

A9305017 Wall suspension elements ASA+PC (UL 94 V-0) off-white RAL 9002

A9305019 Wall suspension elements ASA+PC (UL 94 V-0) black RAL 9005