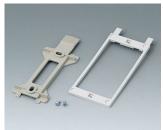

### **Select Versions**

A9204108 Wall mounting brackets PA 6 pebble grey RAL 7032

A9305017 Wall suspension elements ASA+PC (UL 94 V-0) off-white RAL 9002

A9305019 Wall suspension elements ASA+PC (UL 94 V-0) black RAL 9005

B1350048 Wall suspension elements ABS (UL 94 HB) pebble grey RAL 7032

B1360048 Wall suspension elements ABS (UL 94 HB) pebble grey RAL 7032