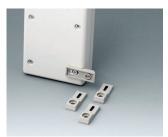

# WALL MOUNTING

Universal wall suspension elements or wall-mounting brackets for external wall mounting of our small plastic enclosures.

### **Select Versions**

A9204108 Wall mounting brackets PA 6 pebble grey RAL 7032

A9305017 Wall suspension elements ASA+PC (UL 94 V-0) off-white RAL 9002

A9305019 Wall suspension elements ASA+PC (UL 94 V-0) black RAL 9005