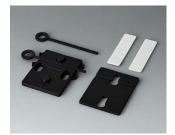

### **Select Versions**

A9204108 Wall mounting brackets PA 6 pebble grey RAL 7032

A9305017 Wall suspension elements ASA+PC (UL 94 V-0) off-white RAL 9002

A9305019 Wall suspension elements ASA+PC (UL 94 V-0) black RAL 9005