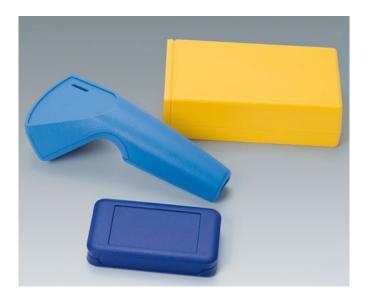

## SPECIAL MATERIAL "INDIVIDUAL COLOURS"

G E H Ä U S E S Y S T E M E

On request we can also produce many of our enclosures and tuning knobs in special colours. See datasheet special material individual colours.

To match the colour you require, we can have the natural plastic material coloured and extruded to a high standard of reproduction. Individual colour adjustments are possible according to a sample, range of dyes, RAL or Pantone. Simply ask our experts!

Alternatively, we can lacquer the enclosures and tuning knobs in your colours.