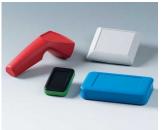

## SPECIAL MATERIAL "INDIVIDUAL COLOURS"

G E H Ä U S E S Y S T E M E

On request we can also produce many of our enclosures and tuning knobs in special colours. See datasheet special material individual colours.

To match the colour you require, we can have the natural plastic material coloured and extruded to a high standard of reproduction. Individual colour adjustments are possible according to a sample, range of dyes, RAL or Pantone. Simply ask our experts!

Alternatively, we can lacquer the enclosures and tuning knobs in your colours.