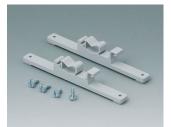

B6811751 DIN rail adapter PA 66 (UL 94 V-0) black RAL 9005

C2201088 Fastening elements to DIN-Rails PA 6 light grey RAL 7035

C2203128 Fastening elements to DIN-Rails PA 6 light grey RAL 7035

C2204168 Fastening elements to DIN-Rails PA 6 light grey RAL 7035