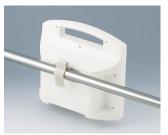

## HOLDING DEVICES

- Fastening element for DIN rails in accordance with DIN EN 60715 TH35 and G32 •
- Holding clamp for round tubes up to ø 32 mm / equipment rails DIN EN ISO 19054

## Select Versions

B1300017 Fastening element for DIN-Rails PA 6 off-white RAL 9002

B1300019 Fastening element for DIN-Rails PA 6 black RAL 9005

B4308237 Holding clamps PA 6 off-white RAL 9002

B4308238 Holding clamps PA 6 lava