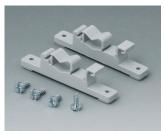

## Select Versions

B1300017 Fastening element for DIN-Rails PA 6 off-white RAL 9002

B1300019 Fastening element for DIN-Rails PA 6 black RAL 9005

B4308237 Holding clamps PA 6 off-white RAL 9002

B4308238 Holding clamps PA 6 lava