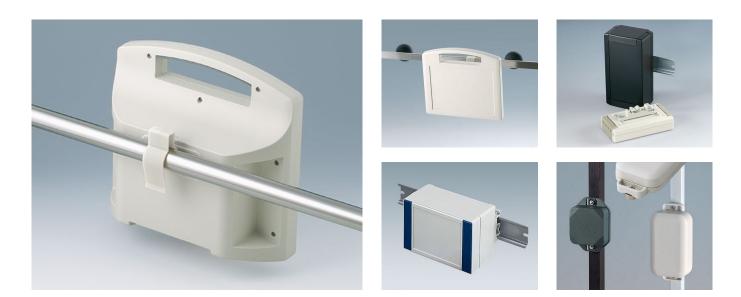

## HOLDING DEVICES

- Fastening element for DIN rails in accordance with DIN EN 60715 TH35 and G32 •
- Holding clamp for round tubes up to ø 32 mm / equipment rails DIN EN ISO 19054

## HOLDING DEVICES

## Select Versions

B1300017 Fastening element for DIN-Rails PA 6 off-white RAL 9002

B1300019 Fastening element for DIN-Rails PA 6 black RAL 9005

B4308237 Holding clamps PA 6 off-white RAL 9002

B4308238 Holding clamps PA 6 lava

B6811751 DIN rail adapter PA 66 (UL 94 V-0) black RAL 9005

C2201088 Fastening elements to DIN-Rails PA 6 light grey RAL 7035

C2203128 Fastening elements to DIN-Rails PA 6 light grey RAL 7035

C2204168 Fastening elements to DIN-Rails PA 6 light grey RAL 7035