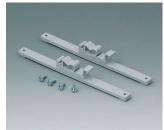

B6811751 DIN rail adapter PA 66 (UL 94 V-0) black RAL 9005

C2201088 Fastening elements to DIN-Rails PA 6 light grey RAL 7035

C2203128 Fastening elements to DIN-Rails PA 6 light grey RAL 7035

C2204168 Fastening elements to DIN-Rails PA 6 light grey RAL 7035