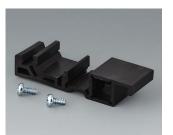

## Select Versions

B1300017 Fastening element for DIN-Rails PA 6 off-white RAL 9002

B1300019 Fastening element for DIN-Rails PA 6 black RAL 9005

B4308237 Holding clamps PA 6 off-white RAL 9002

B4308238 Holding clamps PA 6 lava