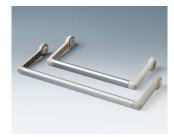

## HANDLE BAR, BAIL ARM

Tilt and swivel carry handle bars made of plastic. With matching anodised aluminium profile, cut to the correct width for your enclosure, and supplied as a separate component.

## HANDLE BAR, BAIL ARM