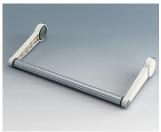

## HANDLE BAR, BAIL ARM

Tilt and swivel carry handle bars made of plastic. With matching anodised aluminium profile, cut to the correct width for your enclosure, and supplied as a separate component.

## HANDLE BAR, BAIL ARM