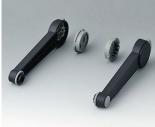

## HANDLE BAR, BAIL ARM

Tilt and swivel carry handle bars made of plastic. With matching anodised aluminium profile, cut to the correct width for your enclosure, and supplied as a separate component.

## Select Versions

A9300015 Side arm kit PA 6 (UL 94 HB) black RAL 9005

A9300016 Side arm kit PA 6 off-white RAL 9002

A9300017 Side arm kit PA 6 off-white RAL 9002

A9300018 Side arm kit PA 6 pebble grey RAL 7032