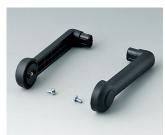

## Select Versions

A9300015 Side arm kit PA 6 (UL 94 HB) black RAL 9005

A9300016 Side arm kit PA 6 off-white RAL 9002

A9300017 Side arm kit PA 6 off-white RAL 9002

A9300018 Side arm kit PA 6 pebble grey RAL 7032

A9300522 Side arm kit PA 6 (UL 94 HB) black RAL 9005

A9300722 Side arm kit PA 6 off-white RAL 9002

A9300822 Side arm kit PA 6 light grey RAL 7035

Subject to technical modification without notice. © by OKW Gehäusesysteme, Buchen/Germany.