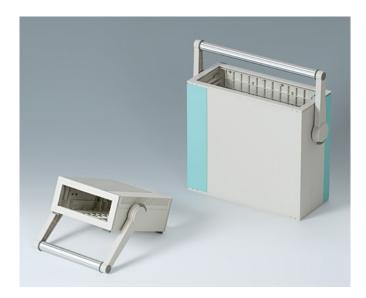

## HANDLE BAR, BAIL ARM

Tilt and swivel carry handle bars made of plastic. With matching anodised aluminium profile, cut to the correct width for your enclosure, and supplied as a separate component.

## HANDLE BAR, BAIL ARM