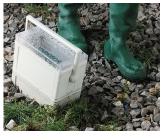

## HANDLE BAR, BAIL ARM

Tilt and swivel carry handle bars made of plastic. With matching anodised aluminium profile, cut to the correct width for your enclosure, and supplied as a separate component.

## HANDLE BAR, BAIL ARM