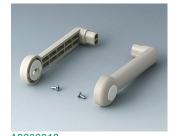

## HANDLE BAR, BAIL ARM

Tilt and swivel carry handle bars made of plastic. With matching anodised aluminium profile, cut to the correct width for your enclosure, and supplied as a separate component.

A9300522 Side arm kit PA 6 (UL 94 HB) black RAL 9005

A9300722 Side arm kit PA 6 off-white RAL 9002

A9300822 Side arm kit PA 6 light grey RAL 7035

Subject to technical modification without notice. © by OKW Gehäusesysteme, Buchen/Germany.