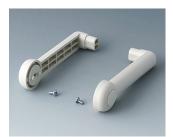

## HANDLE BAR, BAIL ARM

Tilt and swivel carry handle bars made of plastic. With matching anodised aluminium profile, cut to the correct width for your enclosure, and supplied as a separate component.

## Select Versions

A9300015 Side arm kit PA 6 (UL 94 HB) black RAL 9005

A9300016 Side arm kit PA 6 off-white RAL 9002

A9300017 Side arm kit PA 6 off-white RAL 9002

A9300018 Side arm kit PA 6 pebble grey RAL 7032