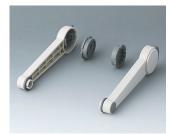

## HANDLE BAR, BAIL ARM

Tilt and swivel carry handle bars made of plastic. With matching anodised aluminium profile, cut to the correct width for your enclosure, and supplied as a separate component.

A9300522 Side arm kit PA 6 (UL 94 HB) black RAL 9005

A9300722 Side arm kit PA 6 off-white RAL 9002

A9300822 Side arm kit PA 6 light grey RAL 7035

Subject to technical modification without notice. © by OKW Gehäusesysteme, Buchen/Germany.