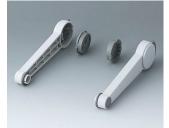

## HANDLE BAR, BAIL ARM

Tilt and swivel carry handle bars made of plastic. With matching anodised aluminium profile, cut to the correct width for your enclosure, and supplied as a separate component.

## HANDLE BAR, BAIL ARM