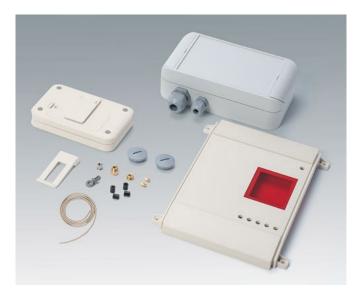

## **ASSEMBLY OF ACCESSORIES**

- Assembly of enclosure accessories, e.g. cable glands, belt / pocket clips, tilt foot bars, wall mountings, hinges, handle bars and much more.
- Application of keyboard foils, decor foils, type plates, display windows, mounting pillars etc.
- Mounting of assemblies, installation of components.
- · Assembly and packaging to customer's specifications, e.g. seals, fibre optics etc.

For individual mounting and configuration, we can offer a wide range of fasteners, e.g. threaded bushes and bolts, spacers, mounting pillars, screws etc.

Subject to technical modification without notice. © by OKW Gehäusesysteme, Buchen/Germany.