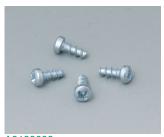

## Select Versions

A0304031 Self-tapping screws 2.2 x 5 mm (PZ1)

Self-tapping screws 2.5 x 6 mm (PZ1)

A0306031 Self-tapping screws 3 x 6 mm (PZ1)

Self-tapping screws 3 x 8 mm (PZ1)