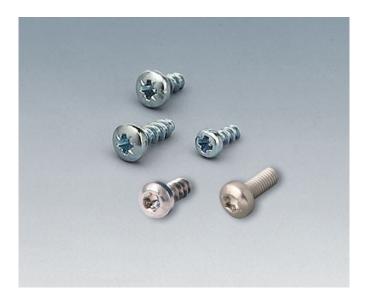

## **SCREWS**

Self-tapping screws are available for securing PCBs and mounting plates as well as components.

Installation instructions: Please note the different types of cross-head screws (PZ / PH) as well as the size of the screwdriver.

## Select Versions

A0304031 Self-tapping screws 2.2 x 5 mm (PZ1)

Self-tapping screws 2.5 x 6 mm (PZ1)

A0306031 Self-tapping screws 3 x 6 mm (PZ1)

Self-tapping screws 3 x 8 mm (PZ1)

## **SCREWS**

A0308132 Self-tapping screw 3 x 8 mm (T10) Stainless steel

A0325060 Self-tapping screw 2.5 x 6 mm (T8) Stainless steel

A0325080 Self-tapping screws 2.5 x 8 mm (PZ1)

A0330080 Screw M3 x 8 mm (T10) Stainless steel