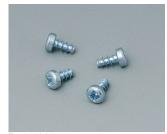

## Select Versions

A0304031 Self-tapping screws 2.2 x 5 mm (PZ1)

Self-tapping screws 2.5 x 6 mm (PZ1)

A0306031 Self-tapping screws 3 x 6 mm (PZ1)

Self-tapping screws 3 x 8 mm (PZ1)