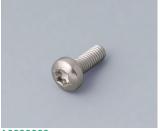

## **SCREWS**

A0308132 Self-tapping screw 3 x 8 mm (T10) Stainless steel

A0325060 Self-tapping screw 2.5 x 6 mm (T8) Stainless steel

A0325080 Self-tapping screws 2.5 x 8 mm (PZ1)

A0330080 Screw M3 x 8 mm (T10) Stainless steel