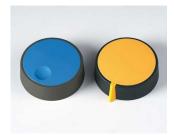

## **LACQUERING**

The colours can be produced in our own mixing unit according to RAL and in a wide range of Pantone shades. This guarantees consistent high quality and short delivery times. The colours can also be defined according to your sample or by arrangement.

## · Lacquers in different degrees of lustre

According to your needs, from matt to glossy. Matt lacquers prevent undesirable light reflections, and glossy lacquers offer a refined, modern look.

Metallic lacquer and colour tones
 Finishes in a metallic look.