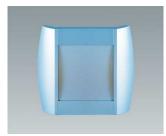

## · Lacquers in different degrees of lustre

According to your needs, from matt to glossy. Matt lacquers prevent undesirable light reflections, and glossy lacquers offer a refined, modern look.

Metallic lacquer and colour tones
 Finishes in a metallic look.