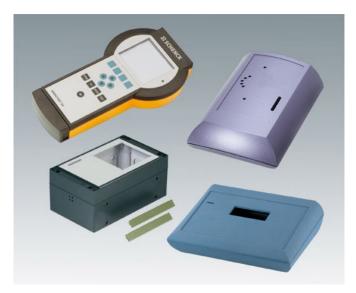

## **LACQUERING**

The colours can be produced in our own mixing unit according to RAL and in a wide range of Pantone shades. This guarantees consistent high quality and short delivery times. The colours can also be defined according to your sample or by arrangement.

## · Lacquers in different degrees of lustre

According to your needs, from matt to glossy. Matt lacquers prevent undesirable light reflections, and glossy lacquers offer a refined, modern look.

Metallic lacquer and colour tones
 Finishes in a metallic look.

## Soft-Touch

Lacquer like artificial leather to improve the feel of your product. Soft-Touch lacquer gives your products a feel as soft as velvet, ensuring pleasantly reliable operation of handheld instruments, for example. NEW: transparent Soft-Touch lacquer.

## · ESD conductive lacquer

Special lacquer in black to prevent electrostatic discharges.

We will be pleased to advise you on the technical options available.

Subject to technical modification without notice. © by OKW Gehäusesysteme, Buchen/Germany.