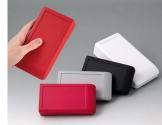

## **LACQUERING**

The colours can be produced in our own mixing unit according to RAL and in a wide range of Pantone shades. This guarantees consistent high quality and short delivery times. The colours can also be defined according to your sample or by arrangement.

## · Lacquers in different degrees of lustre

According to your needs, from matt to glossy. Matt lacquers prevent undesirable light reflections, and glossy lacquers offer a refined, modern look.

Metallic lacquer and colour tones
 Finishes in a metallic look.