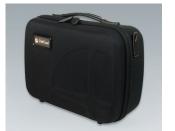

# CARRY CASES

The 300 series of carry cases has a modern design and offers reliable protection for your valuable equipment and accessories. They are available in 4 sizes. The choice is yours: carry cases empty or as sets with optional components for the individual partitioning of the interior according to your own requirements.

- The carry cases consist of coated thermoformed shells for a high-quality look and feel
- · Robust and durable yet light in weight, they offer easy and comfortable handling
- They can be flexibly adapted: movable and upholstered partitions with Velcro fastening for practical divisions, standardised foam inserts with a grid for individual customisation, optional Velcro pouches in a modular assembly system for easy fixing to put the interior of the cases in order
- Integrated drawer compartments are ideal for operating instructions, documents and the like everything
  has its place and is safely stored
- The carry cases can be fitted with logos or nameplates for your company branding (business card compartment, logo window, zipper)