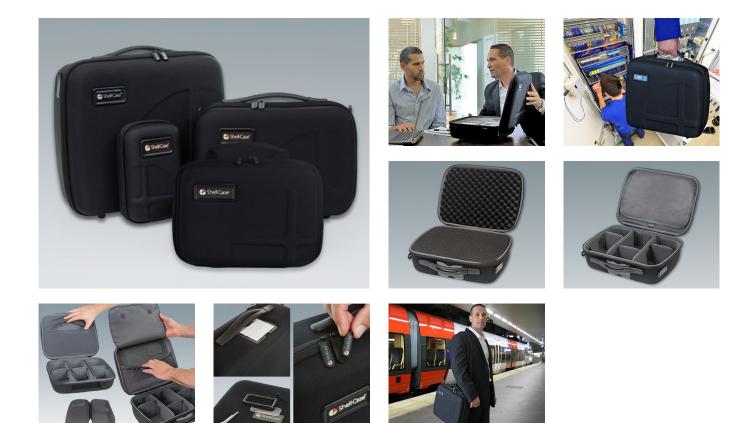

# CARRY CASES

The 300 series of carry cases has a modern design and offers reliable protection for your valuable equipment and accessories. They are available in 4 sizes. The choice is yours: carry cases empty or as sets with optional components for the individual partitioning of the interior according to your own requirements.

- The carry cases consist of coated thermoformed shells for a high-quality look and feel
- · Robust and durable yet light in weight, they offer easy and comfortable handling
- They can be flexibly adapted: movable and upholstered partitions with Velcro fastening for practical divisions, standardised foam inserts with a grid for individual customisation, optional Velcro pouches in a modular assembly system for easy fixing to put the interior of the cases in order
- Integrated drawer compartments are ideal for operating instructions, documents and the like everything
  has its place and is safely stored
- The carry cases can be fitted with logos or nameplates for your company branding (business card compartment, logo window, zipper)

#### **Select Versions**

K0300B10 Carry case 310 without handle

black 226x142x92mm

K0300B12 Carry case 310 with foam insert set

black 226x142x92mm

K0300B13 Carry case 310 with drawer compartment and divider

black 226x142x92mm

K0300B22 Carry case 320 with foam insert set

black 294x240x107mm

K0300B33 Carry case 330 with compartments and dividers

black 360x265x145mm

K0300B23 Carry case 320 with compartment and dividers

black 294x240x107mm

K0300B40 Carry case 340 with handle

black 410x365x150mm

K0300B30 Carry case 330 with handle

black 360x265x145mm

K0300B42 Carry case 340 with foam insert set

black 410x365x150mm

K0300B20 Carry case 320 with handle

black 294x240x107mm

K0300B32 Carry case 330 with foam insert set

black 360x265x145mm

K0300B43 Carry case 340 with compartments and dividers

black 410x365x150mm

### Accessory to complete

K0300012 Shoulder strap 330 / 340 black 1600x55x5mm

K0300017 Pouch (small) 330 / 340 grey 170x120x55mm

K0300018 Pouch (transparent) 330 / 340 grey 170x120x55mm

K0300020 Pouch (double-size) 330 / 340 grey 170x220x55mm