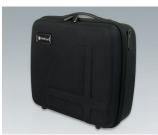

black 294x240x107mm

K0300B40 Carry case 340 with handle

black 410x365x150mm

K0300B30 Carry case 330 with handle

black 360x265x145mm

K0300B42 Carry case 340 with foam insert set

black 410x365x150mm

K0300B20 Carry case 320 with handle

black 294x240x107mm

K0300B32 Carry case 330 with foam insert set

black 360x265x145mm

K0300B43 Carry case 340 with compartments and dividers

black 410x365x150mm