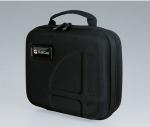

# CARRY CASES

The 300 series of carry cases has a modern design and offers reliable protection for your valuable equipment and accessories. They are available in 4 sizes. The choice is yours: carry cases empty or as sets with optional components for the individual partitioning of the interior according to your own requirements.

- The carry cases consist of coated thermoformed shells for a high-quality look and feel
- · Robust and durable yet light in weight, they offer easy and comfortable handling
- They can be flexibly adapted: movable and upholstered partitions with Velcro fastening for practical divisions, standardised foam inserts with a grid for individual customisation, optional Velcro pouches in a modular assembly system for easy fixing to put the interior of the cases in order
- Integrated drawer compartments are ideal for operating instructions, documents and the like everything
  has its place and is safely stored
- The carry cases can be fitted with logos or nameplates for your company branding (business card compartment, logo window, zipper)