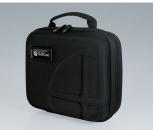

# CARRY CASES

The 300 series of carry cases has a modern design and offers reliable protection for your valuable equipment and accessories. They are available in 4 sizes. The choice is yours: carry cases empty or as sets with optional components for the individual partitioning of the interior according to your own requirements.

- The carry cases consist of coated thermoformed shells for a high-quality look and feel
- · Robust and durable yet light in weight, they offer easy and comfortable handling
- They can be flexibly adapted: movable and upholstered partitions with Velcro fastening for practical divisions, standardised foam inserts with a grid for individual customisation, optional Velcro pouches in a modular assembly system for easy fixing to put the interior of the cases in order
- Integrated drawer compartments are ideal for operating instructions, documents and the like everything
  has its place and is safely stored
- The carry cases can be fitted with logos or nameplates for your company branding (business card compartment, logo window, zipper)