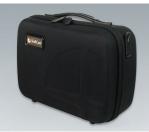

#### **Select Versions**

K0300B10 Carry case 310 without handle

black 226x142x92mm

K0300B12 Carry case 310 with foam insert set

black 226x142x92mm

K0300B13 Carry case 310 with drawer compartment and divider

black 226x142x92mm

K0300B22 Carry case 320 with foam insert set

black 294x240x107mm

K0300B33 Carry case 330 with compartments and dividers

black 360x265x145mm

K0300B23 Carry case 320 with compartment and dividers