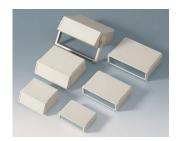

#### **Select Versions**

B3015117 MOTEC S, flat/flat ABS (UL 94 HB) off-white RAL 9002 155x105x40mm IP 40

B3015127 MOTEC S, flat/high ABS (UL 94 HB) off-white RAL 9002 155x105x65mm IP 40

B3015137 MOTEC S, high/high ABS (UL 94 HB) off-white RAL 9002 155x105x90mm IP 40

B3020117 MOTEC M, flat/flat ABS (UL 94 HB) off-white RAL 9002 205x140x50mm IP 40

B3020127 MOTEC M, flat/high ABS (UL 94 HB) off-white RAL 9002 205x140x75mm IP 40

B3020137 MOTEC M, high/high ABS (UL 94 HB) off-white RAL 9002 205x140x100mm IP 40

B3020147 MOTEC M, with handle bar ABS (UL 94 HB) off-white RAL 9002 205x140x75mm IP 40

B3023117 MOTEC-L, flat/flat ABS (UL 94 HB) off-white RAL 9002 235x165x60mm IP 40

B3023127 MOTEC L, flat/high ABS (UL 94 HB) off-white RAL 9002 235x165x85mm IP 40

B3023137 MOTEC L, high/high ABS (UL 94 HB) off-white RAL 9002 235x165x110mm IP 40

B3023147 MOTEC L, with handle bar ABS (UL 94 HB) off-white RAL 9002 235x165x85mm IP 40