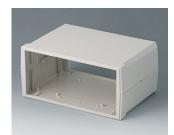

## Modern desktop enclosures with wide front panels

With their generous dimensions, stylish design and ergonomic control panels, our MOTEC plastic enclosures are designed to distinguish your electronics from more conventional systems.

- · stylish range of instrument enclosures
- three plan sizes
- · different case heights for individual configurations
- high-quality material ABS (UL 94 HB)
- robust clip-together assembly to minimize your assembly work
- · access with flat screwdriver only, for security
- · ergonomic, moulded sloping control panel with recessed area for a membrane keypad
- aluminium panels ordered separately
- · versions with handle for ergonomically tilted position or carrying
- four non-slip self-adhesive feet included
- protection class IP 40
- internal guide grooves for the vertical insertion of partitions and PCBs
- · internal screw pillars for PCBs etc.

#### **Select Versions**

B3015117 MOTEC S, flat/flat ABS (UL 94 HB) off-white RAL 9002 155x105x40mm IP 40

B3015127 MOTEC S, flat/high ABS (UL 94 HB) off-white RAL 9002 155x105x65mm IP 40

B3015137 MOTEC S, high/high ABS (UL 94 HB) off-white RAL 9002 155x105x90mm IP 40

B3020117 MOTEC M, flat/flat ABS (UL 94 HB) off-white RAL 9002 205x140x50mm IP 40

B3020127 MOTEC M, flat/high ABS (UL 94 HB) off-white RAL 9002 205x140x75mm IP 40

B3020137 MOTEC M, high/high ABS (UL 94 HB) off-white RAL 9002 205x140x100mm IP 40

B3020147 MOTEC M, with handle bar ABS (UL 94 HB) off-white RAL 9002 205x140x75mm IP 40

B3023117 MOTEC-L, flat/flat ABS (UL 94 HB) off-white RAL 9002 235x165x60mm IP 40

B3023127 MOTEC L, flat/high ABS (UL 94 HB) off-white RAL 9002 235x165x85mm IP 40

B3023137 MOTEC L, high/high ABS (UL 94 HB) off-white RAL 9002 235x165x110mm IP 40

B3023147 MOTEC L, with handle bar ABS (UL 94 HB) off-white RAL 9002 235x165x85mm IP 40