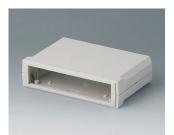

## Modern desktop enclosures with wide front panels

With their generous dimensions, stylish design and ergonomic control panels, our MOTEC plastic enclosures are designed to distinguish your electronics from more conventional systems.

- · stylish range of instrument enclosures
- three plan sizes
- · different case heights for individual configurations
- high-quality material ABS (UL 94 HB)
- robust clip-together assembly to minimize your assembly work
- · access with flat screwdriver only, for security
- · ergonomic, moulded sloping control panel with recessed area for a membrane keypad
- aluminium panels ordered separately
- · versions with handle for ergonomically tilted position or carrying
- four non-slip self-adhesive feet included
- protection class IP 40
- internal guide grooves for the vertical insertion of partitions and PCBs
- · internal screw pillars for PCBs etc.

#### **Select Versions**

B3015117 MOTEC S, flat/flat ABS (UL 94 HB) off-white RAL 9002 155x105x40mm IP 40

B3015127 MOTEC S, flat/high ABS (UL 94 HB) off-white RAL 9002 155x105x65mm IP 40

B3015137 MOTEC S, high/high ABS (UL 94 HB) off-white RAL 9002 155x105x90mm IP 40

B3020117 MOTEC M, flat/flat ABS (UL 94 HB) off-white RAL 9002 205x140x50mm IP 40

B3020127 MOTEC M, flat/high ABS (UL 94 HB) off-white RAL 9002 205x140x75mm IP 40

B3020137 MOTEC M, high/high ABS (UL 94 HB) off-white RAL 9002 205x140x100mm IP 40

B3020147 MOTEC M, with handle bar ABS (UL 94 HB) off-white RAL 9002 205x140x75mm IP 40

B3023117 MOTEC-L, flat/flat ABS (UL 94 HB) off-white RAL 9002 235x165x60mm IP 40

B3023127 MOTEC L, flat/high ABS (UL 94 HB) off-white RAL 9002 235x165x85mm IP 40

B3023137 MOTEC L, high/high ABS (UL 94 HB) off-white RAL 9002 235x165x110mm IP 40

B3023147 MOTEC L, with handle bar ABS (UL 94 HB) off-white RAL 9002 235x165x85mm IP 40