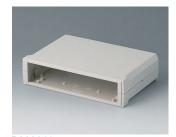

#### **Select Versions**

B3015117 MOTEC S, flat/flat ABS (UL 94 HB) off-white RAL 9002 155x105x40mm IP 40

B3015127 MOTEC S, flat/high ABS (UL 94 HB) off-white RAL 9002 155x105x65mm IP 40

B3015137 MOTEC S, high/high ABS (UL 94 HB) off-white RAL 9002 155x105x90mm IP 40

B3020117 MOTEC M, flat/flat ABS (UL 94 HB) off-white RAL 9002 205x140x50mm IP 40

B3020127 MOTEC M, flat/high ABS (UL 94 HB) off-white RAL 9002 205x140x75mm IP 40

B3020137 MOTEC M, high/high ABS (UL 94 HB) off-white RAL 9002 205x140x100mm IP 40

B3020147 MOTEC M, with handle bar ABS (UL 94 HB) off-white RAL 9002 205x140x75mm IP 40

B3023117 MOTEC-L, flat/flat ABS (UL 94 HB) off-white RAL 9002 235x165x60mm IP 40

B3023127 MOTEC L, flat/high ABS (UL 94 HB) off-white RAL 9002 235x165x85mm IP 40

B3023137 MOTEC L, high/high ABS (UL 94 HB) off-white RAL 9002 235x165x110mm IP 40

B3023147 MOTEC L, with handle bar ABS (UL 94 HB) off-white RAL 9002 235x165x85mm IP 40