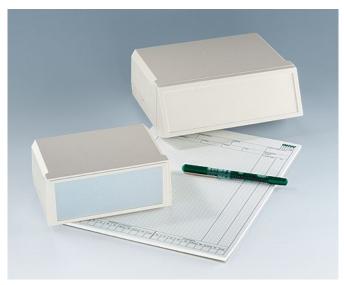

## Modern desktop enclosures with wide front panels

With their generous dimensions, stylish design and ergonomic control panels, our MOTEC plastic enclosures are designed to distinguish your electronics from more conventional systems.

- · stylish range of instrument enclosures
- three plan sizes
- · different case heights for individual configurations
- high-quality material ABS (UL 94 HB)
- robust clip-together assembly to minimize your assembly work
- · access with flat screwdriver only, for security
- · ergonomic, moulded sloping control panel with recessed area for a membrane keypad
- aluminium panels ordered separately
- · versions with handle for ergonomically tilted position or carrying
- four non-slip self-adhesive feet included
- protection class IP 40
- internal guide grooves for the vertical insertion of partitions and PCBs
- · internal screw pillars for PCBs etc.

### Applications and Examples

- Measuring and control technology
- Feedback control
- Peripheral devices and interfaces, switchboxes, modems
- Laboratory equipment
- · Medical and wellness devices

Rhinospirometer