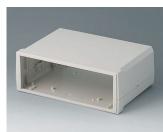

## Modern desktop enclosures with wide front panels

With their generous dimensions, stylish design and ergonomic control panels, our MOTEC plastic enclosures are designed to distinguish your electronics from more conventional systems.

- · stylish range of instrument enclosures
- three plan sizes
- · different case heights for individual configurations
- high-quality material ABS (UL 94 HB)
- robust clip-together assembly to minimize your assembly work
- · access with flat screwdriver only, for security
- · ergonomic, moulded sloping control panel with recessed area for a membrane keypad
- aluminium panels ordered separately
- · versions with handle for ergonomically tilted position or carrying
- four non-slip self-adhesive feet included
- protection class IP 40
- internal guide grooves for the vertical insertion of partitions and PCBs
- · internal screw pillars for PCBs etc.

#### **Select Versions**

B3015117 MOTEC S, flat/flat ABS (UL 94 HB) off-white RAL 9002 155x105x40mm IP 40

B3015127 MOTEC S, flat/high ABS (UL 94 HB) off-white RAL 9002 155x105x65mm IP 40

B3015137 MOTEC S, high/high ABS (UL 94 HB) off-white RAL 9002 155x105x90mm IP 40

B3020117 MOTEC M, flat/flat ABS (UL 94 HB) off-white RAL 9002 205x140x50mm IP 40

B3020127 MOTEC M, flat/high ABS (UL 94 HB) off-white RAL 9002 205x140x75mm IP 40

B3020137 MOTEC M, high/high ABS (UL 94 HB) off-white RAL 9002 205x140x100mm IP 40

B3020147 MOTEC M, with handle bar ABS (UL 94 HB) off-white RAL 9002 205x140x75mm IP 40

B3023117 MOTEC-L, flat/flat ABS (UL 94 HB) off-white RAL 9002 235x165x60mm IP 40

B3023127 MOTEC L, flat/high ABS (UL 94 HB) off-white RAL 9002 235x165x85mm IP 40

B3023137 MOTEC L, high/high ABS (UL 94 HB) off-white RAL 9002 235x165x110mm IP 40

B3023147 MOTEC L, with handle bar ABS (UL 94 HB) off-white RAL 9002 235x165x85mm IP 40