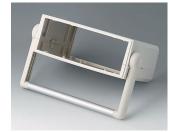

- · stylish range of instrument enclosures
- three plan sizes
- · different case heights for individual configurations
- high-quality material ABS (UL 94 HB)
- robust clip-together assembly to minimize your assembly work
- · access with flat screwdriver only, for security
- · ergonomic, moulded sloping control panel with recessed area for a membrane keypad
- aluminium panels ordered separately
- · versions with handle for ergonomically tilted position or carrying
- four non-slip self-adhesive feet included
- protection class IP 40
- internal guide grooves for the vertical insertion of partitions and PCBs
- · internal screw pillars for PCBs etc.

B3020147 MOTEC M, with handle bar ABS (UL 94 HB) off-white RAL 9002 205x140x75mm IP 40

B3023117 MOTEC-L, flat/flat ABS (UL 94 HB) off-white RAL 9002 235x165x60mm IP 40

B3023127 MOTEC L, flat/high ABS (UL 94 HB) off-white RAL 9002 235x165x85mm IP 40

B3023137 MOTEC L, high/high ABS (UL 94 HB) off-white RAL 9002 235x165x110mm IP 40

B3023147 MOTEC L, with handle bar ABS (UL 94 HB) off-white RAL 9002 235x165x85mm IP 40