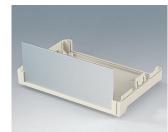

### Accessory to complete

B3115100 Front / rear panel S Aluminium matt anodised 136x32x1.5mm

B3115110 Front / rear panel S Aluminium matt anodised 136x57x1.5mm

B3115120 Front / rear panel S Aluminium matt anodised 136x82x1.5mm

B3115167 Sloping control panel S, flat/high ABS (UL 94 HB) off-white RAL 9002

B3120100 Front / rear panel M Aluminium matt anodised 185x42x1.5mm

B3120110 Front / rear panel M Aluminium matt anodised 185x67x1.5mm

B3120120 Front / rear panel M Aluminium matt anodised 185x92x1.5mm

B3120167 Sloping control panel M, flat/high ABS (UL 94 HB) off-white RAL 9002

B3123100 Front / rear panel L Aluminium matt anodised 214x52x1.5mm

B3123110 Front / rear panel L Aluminium matt anodised 214x77x1.5mm

B3123120 Front / rear panel L Aluminium matt anodised 214x102x1.5mm

B3123167 Sloping control panel L, flat/high ABS (UL 94 HB) off-white RAL 9002