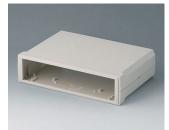

## Modern desktop enclosures with wide front panels

With their generous dimensions, stylish design and ergonomic control panels, our MOTEC plastic enclosures are designed to distinguish your electronics from more conventional systems.

- · stylish range of instrument enclosures
- three plan sizes
- · different case heights for individual configurations
- high-quality material ABS (UL 94 HB)
- robust clip-together assembly to minimize your assembly work
- · access with flat screwdriver only, for security
- · ergonomic, moulded sloping control panel with recessed area for a membrane keypad
- aluminium panels ordered separately
- · versions with handle for ergonomically tilted position or carrying
- four non-slip self-adhesive feet included
- protection class IP 40
- internal guide grooves for the vertical insertion of partitions and PCBs
- · internal screw pillars for PCBs etc.

#### **Select Versions**

B3015117 MOTEC S, flat/flat ABS (UL 94 HB) off-white RAL 9002 155x105x40mm IP 40

B3015127 MOTEC S, flat/high ABS (UL 94 HB) off-white RAL 9002 155x105x65mm IP 40

B3015137 MOTEC S, high/high ABS (UL 94 HB) off-white RAL 9002 155x105x90mm IP 40

B3020117 MOTEC M, flat/flat ABS (UL 94 HB) off-white RAL 9002 205x140x50mm IP 40

B3020127 MOTEC M, flat/high ABS (UL 94 HB) off-white RAL 9002 205x140x75mm IP 40

B3020137 MOTEC M, high/high ABS (UL 94 HB) off-white RAL 9002 205x140x100mm IP 40

B3020147 MOTEC M, with handle bar ABS (UL 94 HB) off-white RAL 9002 205x140x75mm IP 40

B3023117 MOTEC-L, flat/flat ABS (UL 94 HB) off-white RAL 9002 235x165x60mm IP 40

B3023127 MOTEC L, flat/high ABS (UL 94 HB) off-white RAL 9002 235x165x85mm IP 40

B3023137 MOTEC L, high/high ABS (UL 94 HB) off-white RAL 9002 235x165x110mm IP 40

B3023147 MOTEC L, with handle bar ABS (UL 94 HB) off-white RAL 9002 235x165x85mm IP 40