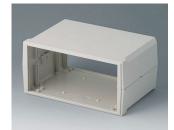

## Modern desktop enclosures with wide front panels

With their generous dimensions, stylish design and ergonomic control panels, our MOTEC plastic enclosures are designed to distinguish your electronics from more conventional systems.

- · stylish range of instrument enclosures
- three plan sizes
- · different case heights for individual configurations
- high-quality material ABS (UL 94 HB)
- robust clip-together assembly to minimize your assembly work
- · access with flat screwdriver only, for security
- · ergonomic, moulded sloping control panel with recessed area for a membrane keypad
- aluminium panels ordered separately
- · versions with handle for ergonomically tilted position or carrying
- four non-slip self-adhesive feet included
- protection class IP 40
- internal guide grooves for the vertical insertion of partitions and PCBs
- · internal screw pillars for PCBs etc.

#### **Select Versions**

B3015117 MOTEC S, flat/flat ABS (UL 94 HB) off-white RAL 9002 155x105x40mm IP 40

B3015127 MOTEC S, flat/high ABS (UL 94 HB) off-white RAL 9002 155x105x65mm IP 40

B3015137 MOTEC S, high/high ABS (UL 94 HB) off-white RAL 9002 155x105x90mm IP 40

B3020117 MOTEC M, flat/flat ABS (UL 94 HB) off-white RAL 9002 205x140x50mm IP 40

B3020127 MOTEC M, flat/high ABS (UL 94 HB) off-white RAL 9002 205x140x75mm IP 40

B3020137 MOTEC M, high/high ABS (UL 94 HB) off-white RAL 9002 205x140x100mm IP 40

B3020147 MOTEC M, with handle bar ABS (UL 94 HB) off-white RAL 9002 205x140x75mm IP 40

B3023117 MOTEC-L, flat/flat ABS (UL 94 HB) off-white RAL 9002 235x165x60mm IP 40

B3023127 MOTEC L, flat/high ABS (UL 94 HB) off-white RAL 9002 235x165x85mm IP 40

B3023137 MOTEC L, high/high ABS (UL 94 HB) off-white RAL 9002 235x165x110mm IP 40

B3023147 MOTEC L, with handle bar ABS (UL 94 HB) off-white RAL 9002 235x165x85mm IP 40