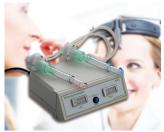

### Applications and Examples

- Measuring and control technology
- Feedback control
- Peripheral devices and interfaces, switchboxes, modems
- Laboratory equipment
- · Medical and wellness devices

Rhinospirometer