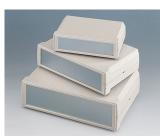

#### **Select Versions**

B3015117 MOTEC S, flat/flat ABS (UL 94 HB) off-white RAL 9002 155x105x40mm IP 40

B3015127 MOTEC S, flat/high ABS (UL 94 HB) off-white RAL 9002 155x105x65mm IP 40

B3015137 MOTEC S, high/high ABS (UL 94 HB) off-white RAL 9002 155x105x90mm IP 40

B3020117 MOTEC M, flat/flat ABS (UL 94 HB) off-white RAL 9002 205x140x50mm IP 40

B3020127 MOTEC M, flat/high ABS (UL 94 HB) off-white RAL 9002 205x140x75mm IP 40

B3020137 MOTEC M, high/high ABS (UL 94 HB) off-white RAL 9002 205x140x100mm IP 40

B3020147 MOTEC M, with handle bar ABS (UL 94 HB) off-white RAL 9002 205x140x75mm IP 40

B3023117 MOTEC-L, flat/flat ABS (UL 94 HB) off-white RAL 9002 235x165x60mm IP 40

B3023127 MOTEC L, flat/high ABS (UL 94 HB) off-white RAL 9002 235x165x85mm IP 40

B3023137 MOTEC L, high/high ABS (UL 94 HB) off-white RAL 9002 235x165x110mm IP 40

B3023147 MOTEC L, with handle bar ABS (UL 94 HB) off-white RAL 9002 235x165x85mm IP 40