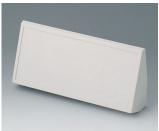

## Modern desktop enclosures with wide front panels

With their generous dimensions, stylish design and ergonomic control panels, our MOTEC plastic enclosures are designed to distinguish your electronics from more conventional systems.

- · stylish range of instrument enclosures
- three plan sizes
- · different case heights for individual configurations
- high-quality material ABS (UL 94 HB)
- robust clip-together assembly to minimize your assembly work
- · access with flat screwdriver only, for security
- · ergonomic, moulded sloping control panel with recessed area for a membrane keypad
- aluminium panels ordered separately
- · versions with handle for ergonomically tilted position or carrying
- four non-slip self-adhesive feet included
- protection class IP 40
- internal guide grooves for the vertical insertion of partitions and PCBs
- · internal screw pillars for PCBs etc.

#### **Select Versions**

B3015117 MOTEC S, flat/flat ABS (UL 94 HB) off-white RAL 9002 155x105x40mm IP 40

B3015127 MOTEC S, flat/high ABS (UL 94 HB) off-white RAL 9002 155x105x65mm IP 40

B3015137 MOTEC S, high/high ABS (UL 94 HB) off-white RAL 9002 155x105x90mm IP 40

B3020117 MOTEC M, flat/flat ABS (UL 94 HB) off-white RAL 9002 205x140x50mm IP 40

B3020127 MOTEC M, flat/high ABS (UL 94 HB) off-white RAL 9002 205x140x75mm IP 40

B3020137 MOTEC M, high/high ABS (UL 94 HB) off-white RAL 9002 205x140x100mm IP 40

B3020147 MOTEC M, with handle bar ABS (UL 94 HB) off-white RAL 9002 205x140x75mm IP 40

B3023117 MOTEC-L, flat/flat ABS (UL 94 HB) off-white RAL 9002 235x165x60mm IP 40

B3023127 MOTEC L, flat/high ABS (UL 94 HB) off-white RAL 9002 235x165x85mm IP 40

B3023137 MOTEC L, high/high ABS (UL 94 HB) off-white RAL 9002 235x165x110mm IP 40

B3023147 MOTEC L, with handle bar ABS (UL 94 HB) off-white RAL 9002 235x165x85mm IP 40