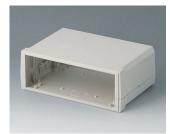

#### **Select Versions**

B3015117 MOTEC S, flat/flat ABS (UL 94 HB) off-white RAL 9002 155x105x40mm IP 40

B3015127 MOTEC S, flat/high ABS (UL 94 HB) off-white RAL 9002 155x105x65mm IP 40

B3015137 MOTEC S, high/high ABS (UL 94 HB) off-white RAL 9002 155x105x90mm IP 40

B3020117 MOTEC M, flat/flat ABS (UL 94 HB) off-white RAL 9002 205x140x50mm IP 40

B3020127 MOTEC M, flat/high ABS (UL 94 HB) off-white RAL 9002 205x140x75mm IP 40

B3020137 MOTEC M, high/high ABS (UL 94 HB) off-white RAL 9002 205x140x100mm IP 40

B3020147 MOTEC M, with handle bar ABS (UL 94 HB) off-white RAL 9002 205x140x75mm IP 40

B3023117 MOTEC-L, flat/flat ABS (UL 94 HB) off-white RAL 9002 235x165x60mm IP 40

B3023127 MOTEC L, flat/high ABS (UL 94 HB) off-white RAL 9002 235x165x85mm IP 40

B3023137 MOTEC L, high/high ABS (UL 94 HB) off-white RAL 9002 235x165x110mm IP 40

B3023147 MOTEC L, with handle bar ABS (UL 94 HB) off-white RAL 9002 235x165x85mm IP 40