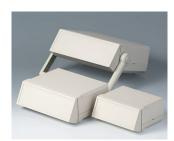

## Modern desktop enclosures with wide front panels

With their generous dimensions, stylish design and ergonomic control panels, our MOTEC plastic enclosures are designed to distinguish your electronics from more conventional systems.

- · stylish range of instrument enclosures
- three plan sizes
- · different case heights for individual configurations
- high-quality material ABS (UL 94 HB)
- robust clip-together assembly to minimize your assembly work
- · access with flat screwdriver only, for security
- · ergonomic, moulded sloping control panel with recessed area for a membrane keypad
- aluminium panels ordered separately
- · versions with handle for ergonomically tilted position or carrying
- four non-slip self-adhesive feet included
- protection class IP 40
- internal guide grooves for the vertical insertion of partitions and PCBs
- · internal screw pillars for PCBs etc.