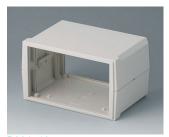

#### **Select Versions**

B3015117 MOTEC S, flat/flat ABS (UL 94 HB) off-white RAL 9002 155x105x40mm IP 40

B3015127 MOTEC S, flat/high ABS (UL 94 HB) off-white RAL 9002 155x105x65mm IP 40

B3015137 MOTEC S, high/high ABS (UL 94 HB) off-white RAL 9002 155x105x90mm IP 40

B3020117 MOTEC M, flat/flat ABS (UL 94 HB) off-white RAL 9002 205x140x50mm IP 40

B3020127 MOTEC M, flat/high ABS (UL 94 HB) off-white RAL 9002 205x140x75mm IP 40

B3020137 MOTEC M, high/high ABS (UL 94 HB) off-white RAL 9002 205x140x100mm IP 40

B3020147 MOTEC M, with handle bar ABS (UL 94 HB) off-white RAL 9002 205x140x75mm IP 40

B3023117 MOTEC-L, flat/flat ABS (UL 94 HB) off-white RAL 9002 235x165x60mm IP 40

B3023127 MOTEC L, flat/high ABS (UL 94 HB) off-white RAL 9002 235x165x85mm IP 40

B3023137 MOTEC L, high/high ABS (UL 94 HB) off-white RAL 9002 235x165x110mm IP 40

B3023147 MOTEC L, with handle bar ABS (UL 94 HB) off-white RAL 9002 235x165x85mm IP 40