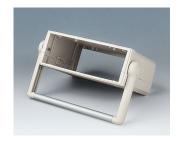

B3020147 MOTEC M, with handle bar ABS (UL 94 HB) off-white RAL 9002 205x140x75mm IP 40

B3023117 MOTEC-L, flat/flat ABS (UL 94 HB) off-white RAL 9002 235x165x60mm IP 40

B3023127 MOTEC L, flat/high ABS (UL 94 HB) off-white RAL 9002 235x165x85mm IP 40

B3023137 MOTEC L, high/high ABS (UL 94 HB) off-white RAL 9002 235x165x110mm IP 40

B3023147 MOTEC L, with handle bar ABS (UL 94 HB) off-white RAL 9002 235x165x85mm IP 40