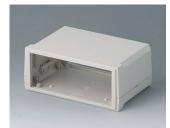

#### **Select Versions**

B3015117 MOTEC S, flat/flat ABS (UL 94 HB) off-white RAL 9002 155x105x40mm IP 40

B3015127 MOTEC S, flat/high ABS (UL 94 HB) off-white RAL 9002 155x105x65mm IP 40

B3015137 MOTEC S, high/high ABS (UL 94 HB) off-white RAL 9002 155x105x90mm IP 40

B3020117 MOTEC M, flat/flat ABS (UL 94 HB) off-white RAL 9002 205x140x50mm IP 40

B3020127 MOTEC M, flat/high ABS (UL 94 HB) off-white RAL 9002 205x140x75mm IP 40

B3020137 MOTEC M, high/high ABS (UL 94 HB) off-white RAL 9002 205x140x100mm IP 40

B3020147 MOTEC M, with handle bar ABS (UL 94 HB) off-white RAL 9002 205x140x75mm IP 40

B3023117 MOTEC-L, flat/flat ABS (UL 94 HB) off-white RAL 9002 235x165x60mm IP 40

B3023127 MOTEC L, flat/high ABS (UL 94 HB) off-white RAL 9002 235x165x85mm IP 40

B3023137 MOTEC L, high/high ABS (UL 94 HB) off-white RAL 9002 235x165x110mm IP 40

B3023147 MOTEC L, with handle bar ABS (UL 94 HB) off-white RAL 9002 235x165x85mm IP 40