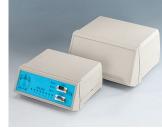

## Modern desktop enclosures with wide front panels

With their generous dimensions, stylish design and ergonomic control panels, our MOTEC plastic enclosures are designed to distinguish your electronics from more conventional systems.

- · stylish range of instrument enclosures
- three plan sizes
- · different case heights for individual configurations
- high-quality material ABS (UL 94 HB)
- robust clip-together assembly to minimize your assembly work
- · access with flat screwdriver only, for security
- · ergonomic, moulded sloping control panel with recessed area for a membrane keypad
- aluminium panels ordered separately
- · versions with handle for ergonomically tilted position or carrying
- four non-slip self-adhesive feet included
- protection class IP 40
- internal guide grooves for the vertical insertion of partitions and PCBs
- · internal screw pillars for PCBs etc.