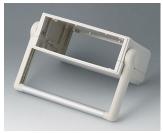

- · stylish range of instrument enclosures
- three plan sizes
- · different case heights for individual configurations
- high-quality material ABS (UL 94 HB)
- robust clip-together assembly to minimize your assembly work
- · access with flat screwdriver only, for security
- · ergonomic, moulded sloping control panel with recessed area for a membrane keypad
- aluminium panels ordered separately
- · versions with handle for ergonomically tilted position or carrying
- four non-slip self-adhesive feet included
- protection class IP 40
- internal guide grooves for the vertical insertion of partitions and PCBs
- · internal screw pillars for PCBs etc.

B3115167 Sloping control panel S, flat/high ABS (UL 94 HB) off-white RAL 9002

B3120100 Front / rear panel M Aluminium matt anodised 185x42x1.5mm

B3120110 Front / rear panel M Aluminium matt anodised 185x67x1.5mm

B3120120 Front / rear panel M Aluminium matt anodised 185x92x1.5mm

B3120167 Sloping control panel M, flat/high ABS (UL 94 HB) off-white RAL 9002

B3123100 Front / rear panel L Aluminium matt anodised 214x52x1.5mm

B3123110 Front / rear panel L Aluminium matt anodised 214x77x1.5mm

B3123120 Front / rear panel L Aluminium matt anodised 214x102x1.5mm

B3123167 Sloping control panel L, flat/high ABS (UL 94 HB) off-white RAL 9002

B3123177 Sloping control panel L, high/high ABS (UL 94 HB) off-white RAL 9002