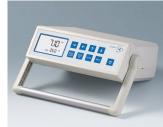

### Applications and Examples

- Measuring and control technology
- Feedback control
- Peripheral devices and interfaces, switchboxes, modems
- Laboratory equipment
- · Medical and wellness devices

Rhinospirometer