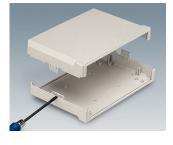

- · stylish range of instrument enclosures
- three plan sizes
- · different case heights for individual configurations
- high-quality material ABS (UL 94 HB)
- robust clip-together assembly to minimize your assembly work
- · access with flat screwdriver only, for security
- · ergonomic, moulded sloping control panel with recessed area for a membrane keypad
- aluminium panels ordered separately
- · versions with handle for ergonomically tilted position or carrying
- four non-slip self-adhesive feet included
- protection class IP 40
- internal guide grooves for the vertical insertion of partitions and PCBs
- · internal screw pillars for PCBs etc.

### Accessory to complete

B3115100 Front / rear panel S Aluminium matt anodised 136x32x1.5mm

B3115110 Front / rear panel S Aluminium matt anodised 136x57x1.5mm

B3115120 Front / rear panel S Aluminium matt anodised 136x82x1.5mm

B3115167 Sloping control panel S, flat/high ABS (UL 94 HB) off-white RAL 9002

B3120100 Front / rear panel M Aluminium matt anodised 185x42x1.5mm

B3120110 Front / rear panel M Aluminium matt anodised 185x67x1.5mm

B3120120 Front / rear panel M Aluminium matt anodised 185x92x1.5mm

B3120167 Sloping control panel M, flat/high ABS (UL 94 HB) off-white RAL 9002

B3123100 Front / rear panel L Aluminium matt anodised 214x52x1.5mm

B3123110 Front / rear panel L Aluminium matt anodised 214x77x1.5mm

B3123120 Front / rear panel L Aluminium matt anodised 214x102x1.5mm

B3123167 Sloping control panel L, flat/high ABS (UL 94 HB) off-white RAL 9002