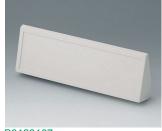

## Modern desktop enclosures with wide front panels

With their generous dimensions, stylish design and ergonomic control panels, our MOTEC plastic enclosures are designed to distinguish your electronics from more conventional systems.

- · stylish range of instrument enclosures
- three plan sizes
- · different case heights for individual configurations
- high-quality material ABS (UL 94 HB)
- robust clip-together assembly to minimize your assembly work
- · access with flat screwdriver only, for security
- · ergonomic, moulded sloping control panel with recessed area for a membrane keypad
- aluminium panels ordered separately
- · versions with handle for ergonomically tilted position or carrying
- four non-slip self-adhesive feet included
- protection class IP 40
- internal guide grooves for the vertical insertion of partitions and PCBs
- · internal screw pillars for PCBs etc.

#### **Select Versions**

B3015117 MOTEC S, flat/flat ABS (UL 94 HB) off-white RAL 9002 155x105x40mm IP 40

B3015127 MOTEC S, flat/high ABS (UL 94 HB) off-white RAL 9002 155x105x65mm IP 40

B3015137 MOTEC S, high/high ABS (UL 94 HB) off-white RAL 9002 155x105x90mm IP 40

B3020117 MOTEC M, flat/flat ABS (UL 94 HB) off-white RAL 9002 205x140x50mm IP 40

B3020127 MOTEC M, flat/high ABS (UL 94 HB) off-white RAL 9002 205x140x75mm IP 40

B3020137 MOTEC M, high/high ABS (UL 94 HB) off-white RAL 9002 205x140x100mm IP 40

B3020147 MOTEC M, with handle bar ABS (UL 94 HB) off-white RAL 9002 205x140x75mm IP 40

B3023117 MOTEC-L, flat/flat ABS (UL 94 HB) off-white RAL 9002 235x165x60mm IP 40

B3023127 MOTEC L, flat/high ABS (UL 94 HB) off-white RAL 9002 235x165x85mm IP 40

B3023137 MOTEC L, high/high ABS (UL 94 HB) off-white RAL 9002 235x165x110mm IP 40

B3023147 MOTEC L, with handle bar ABS (UL 94 HB) off-white RAL 9002 235x165x85mm IP 40