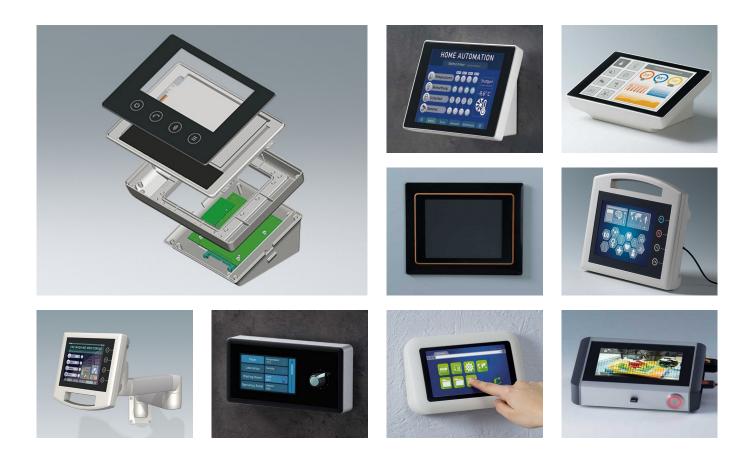

High-quality materials, adapted to the application fields, ensure a high utility value as well as safe and reliable use.

- **Membrane keyboards:** Membrane keyboards with/without metal domes for tactile response, with/without integrated LEDs, various key forms and types of embossing, flexible connection systems, with/without EMC shielding, individually printed, combination of display and touch elements etc.
- Touchscreens: Complete, modular systems
- Installation: Bonding of membrane keypads and touchscreens